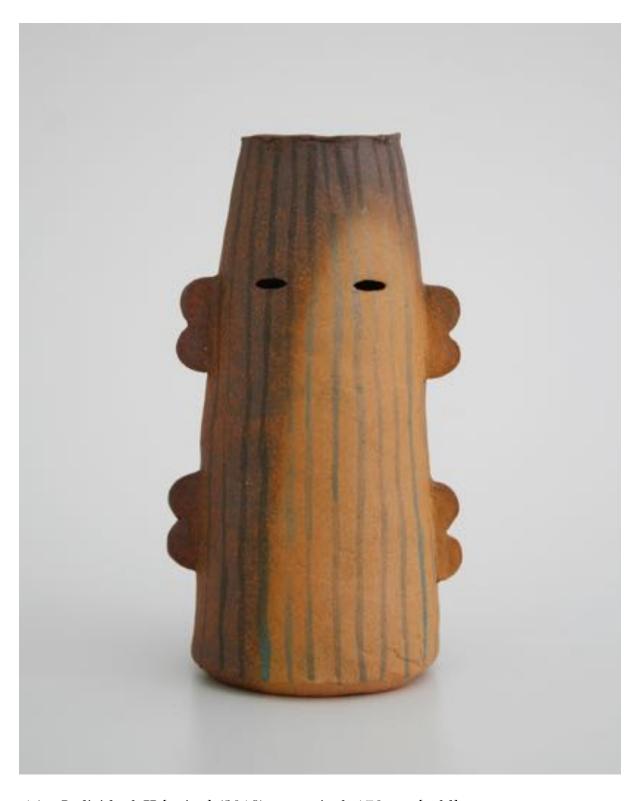

13. Individuals I [hands up] (2019), ceramic, h 80mm Individuals I [hands up] (2019), ceramic, h 80mm [far right] [sold]

14. Individuals II [stripe] (2019), ceramic, h 170mm [sold]

15. This Is It (2020), ceramic, h 330mm