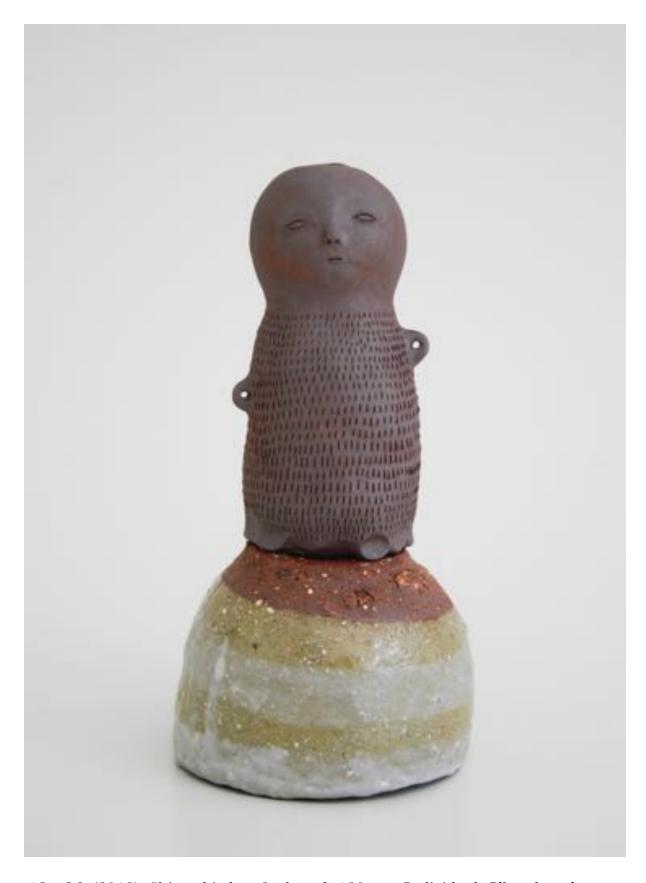

## 9. Mine [Tea Canister] (2019), ceramic, ash glaze, h 110mm

10. Individuals III (2020), ceramic, ash glaze, h 100mm [sold]

11. #7 Shigaraki Clay (2019), Shigaraki clay, glaze, h 160mm

12. Me (2019), Shigaraki clays & glaze, h 180mm Individuals I [hands up] (2019), ceramic, h 80mm