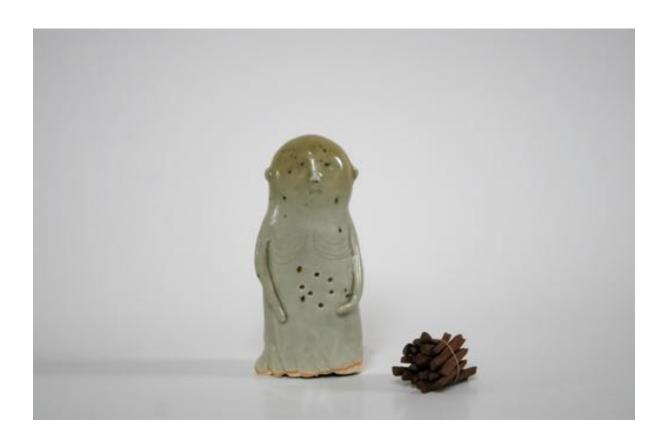

16. Ready (2020), ceramic, h 130mm

17. Wood Makes Ash (2019), ceramic, ash glaze, thread, h 120mm [sold]

18.Iron Bearing (2020), ceramic, engobe, h 210mm

19. The Gang (2019), Shigaraki clay, engobe, thread, h 600mm [sold]