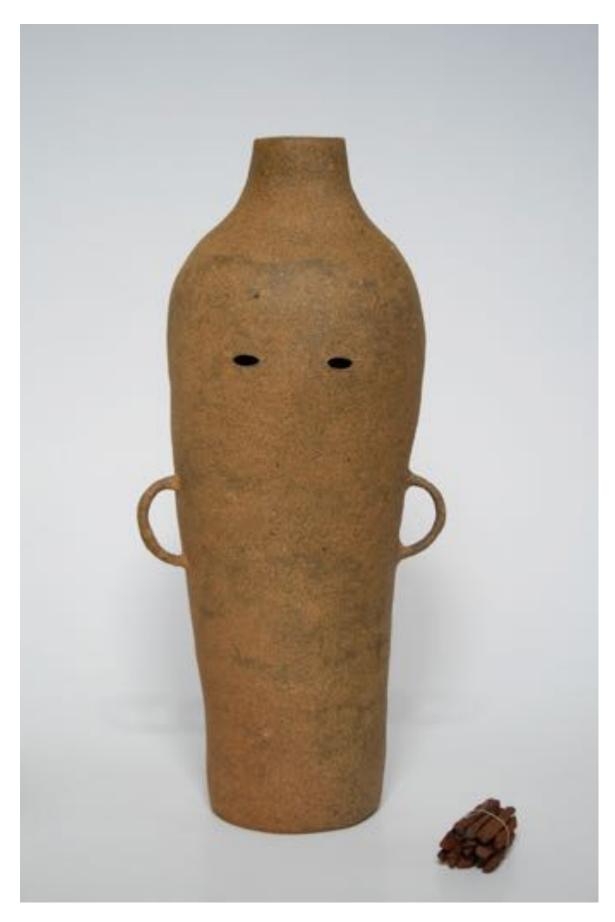

## Works by

## **Kate Fitzharris**

Available through RDS Gallery

**Price on Request** 

2020

Inquiries: radner.strauss@gmail.com



1. Shigaraki Sheela (2019), ceramic, h 180mm [sold]



2. New Familiar (2020), ceramic, engobe, h 330mm





3. The Charms II (2020), ceramic, thread, h 715mm



4. The Charms I(2020), ceramic, thread, h 820mm



5. Here We Are (2019), Shigaraki clay, h 290mm



6. Mā (2020), ceramic, thread h 270mm





7. The Charms III (2020), ceramic, thread, h 695mm



8. How This Came About (2020), ceramic, h 310mm [sold]





## 9. Mine [Tea Canister] (2019), ceramic, ash glaze, h 110mm



10. Individuals III (2020), ceramic, ash glaze, h 100mm [sold]



11. #7 Shigaraki Clay (2019), Shigaraki clay, glaze, h 160mm



12. Me (2019), Shigaraki clays & glaze, h 180mm Individuals I [hands up] (2019), ceramic, h 80mm



13. Individuals I [hands up] (2019), ceramic, h 80mm Individuals I [hands up] (2019), ceramic, h 80mm [far right] [sold]



14. Individuals II [stripe] (2019), ceramic, h 170mm [sold]



15. This Is It (2020), ceramic, h 330mm



16. Ready (2020), ceramic, h 130mm



17. Wood Makes Ash (2019), ceramic, ash glaze, thread, h 120mm [sold]



18.Iron Bearing (2020), ceramic, engobe, h 210mm



19. The Gang (2019), Shigaraki clay, engobe, threa