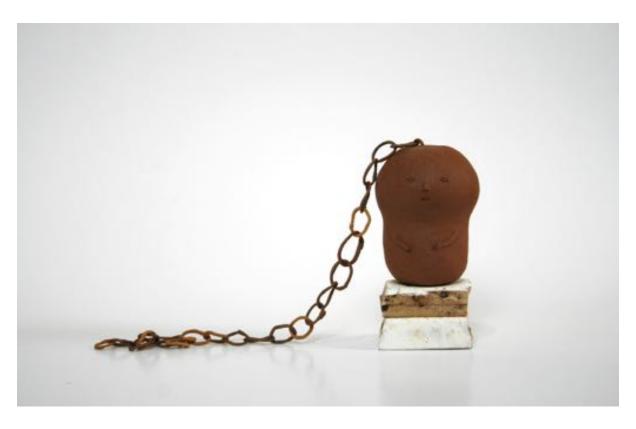

## 9. Mine [Tea Canister] (2019), ceramic, ash glaze, h 110mm

10. Individuals III (2020), ceramic, ash glaze, h 100mm [sold]

11. #7 Shigaraki Clay (2019), Shigaraki clay, glaze, h 160mm

12. Me (2019), Shigaraki clays & glaze, h 180mm Individuals I [hands up] (2019), ceramic, h 80mm