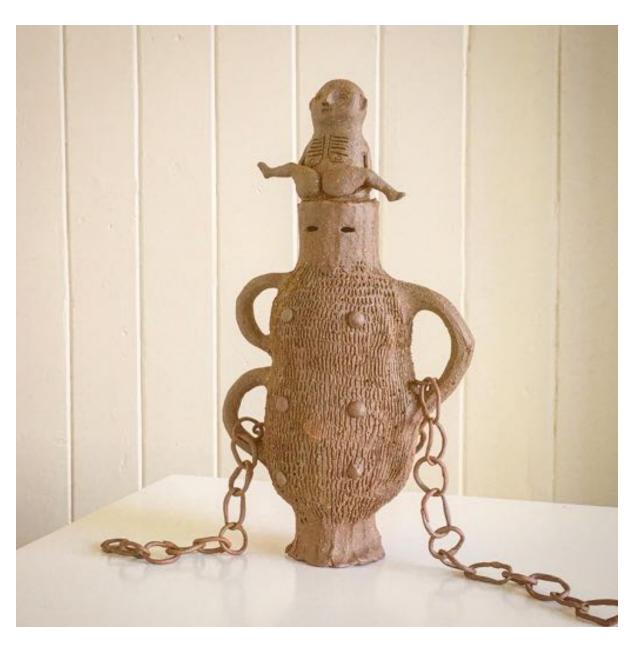

## Works by

## **Kate Fitzharris**

Available through RDS Gallery

**Price on Request** 

2020

Inquiries: radner.strauss@gmail.com



1. Shigaraki Sheela (2019), ceramic, h 180mm [sold]



2. New Familiar (2020), ceramic, engobe, h 330mm





3. The Charms II (2020), ceramic, thread, h 715mm



4. The Charms I(2020), ceramic, thread, h 820mm



5. Here We Are (2019), Shigaraki clay, h 290mm



6. Mā (2020), ceramic, thread h 270mm





7. The Charms III (2020), ceramic, thread, h 695mm



8. How This Came About (2020), ceramic, h 310mm [sold]





## 9. Mine [Tea Canister] (2019), ceramic, ash glaze, h 110mm



10. Individuals III (2020), ceramic, ash glaze, h 100mm [sold]



11. #7 Shigaraki Clay (2019), Shigaraki clay, glaze, h 160mm



12. Me (2019), Shigaraki clays & glaze, h 180mm Individuals I [hands up] (2019), ceramic, h 80mm



13. Individuals I [hands up] (2019), ceramic, h 80mm Individuals I [hands up] (2019), ceramic, h 80mm [far right] [sold]



14. Individuals II [stripe] (2019), ceramic, h 170mm [sold]



15. This Is It (2020), ceramic, h 330mm



16. Ready (2020), ceramic, h 130mm



17. Wood Makes Ash (2019), c