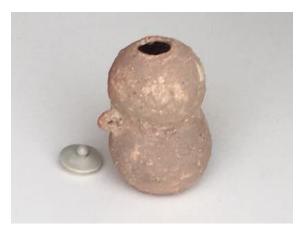

## 9. Mine [Tea Canister] (2019), ceramic, ash glaze, h 110mm

10. Individuals III (2020), ceramic, ash glaze, h 100mm [sold]

11. #7 Shigaraki Clay (2019), Shigaraki clay, glaze, h 160mm

12. Me (2019), Shigaraki clays & glaze, h 180mm Individuals I [hands up] (2019), ceramic, h 80mm