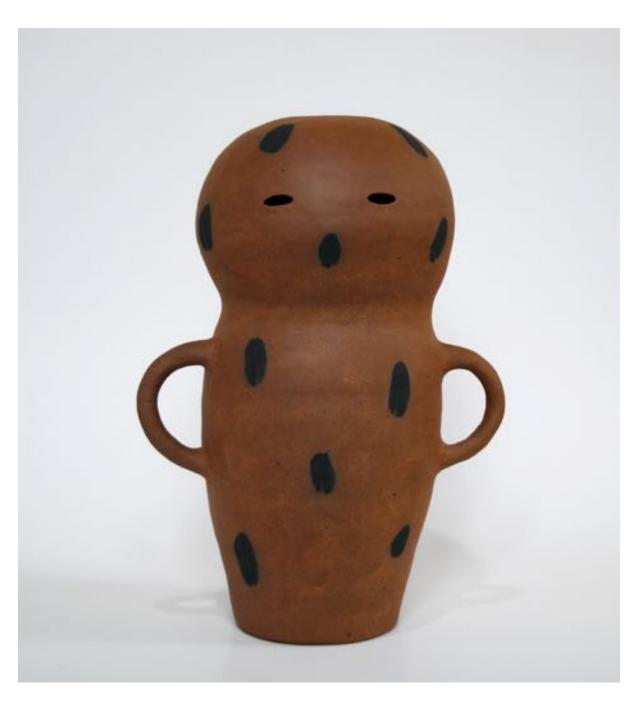

16. Ready (2020), ceramic, h 130mm

17. Wood Makes Ash (2019), ceramic, ash glaze, thread, h 120mm [sold]

18.Iron Bearing (2020), ceramic, engobe, h 210mm

19. The Gang (2019), Shigaraki clay, engobe, thread, h 600mm [sold]