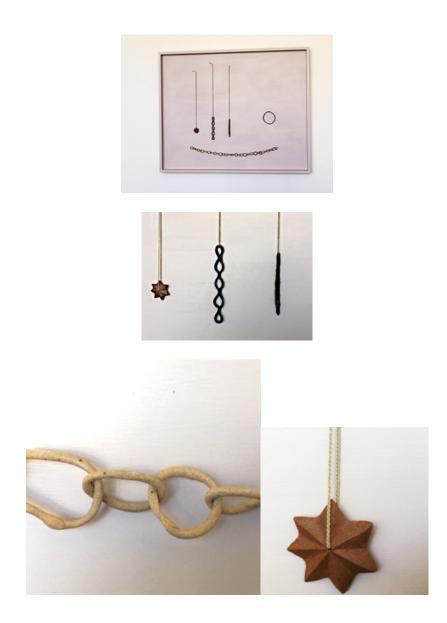

3. The Charms II (2020), ceramic, thread, h 715mm

4. The Charms I(2020), ceramic, thread, h 820mm

5. Here We Are (2019), Shigaraki clay, h 290mm

6. Mā (2020), ceramic, thread h 270mm

7. The Charms III (2020), ceramic, thread, h 695mm