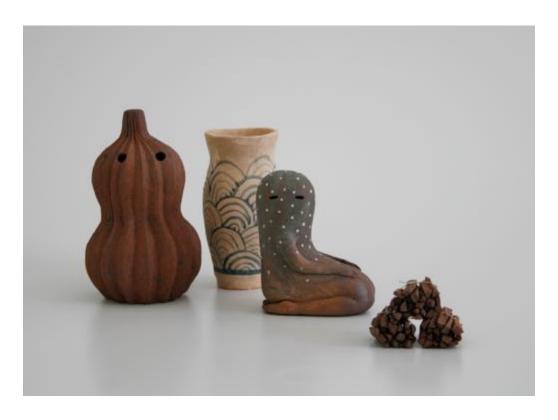

## 9. Mine [Tea Canister] (2019), ceramic, ash glaze, h 110mm

10. Individuals III (2020), ceramic, ash glaze, h 100mm [sold]

11. #7 Shigaraki Clay (2019), Shigaraki clay, glaze, h 160mm

12. Me (2019), Shigaraki clays & glaze, h 180mm Individuals I [hands up] (2019), ceramic, h 80mm