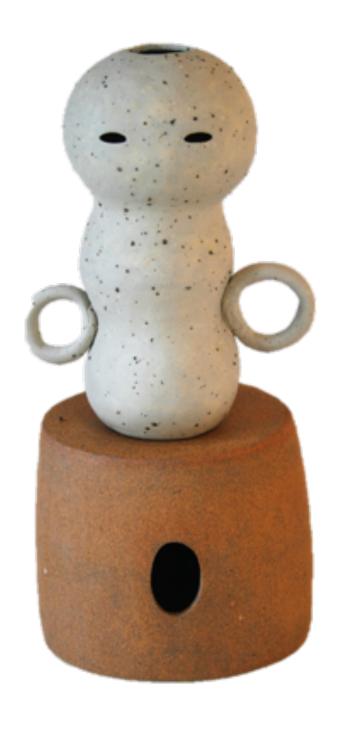

Tall Eyes (2020, ceramic) \$600

Whole (ceramic, 2020) \$650

Eyes (2020, ceramic) \$500

All in a Loop (2020, Ōkārito sand) \$650

Legs (2020,ceramic, cotton) \$300

Tagged (2020, ceramic cotton) \$300

Disc (2020, ceramic, cotton) \$300