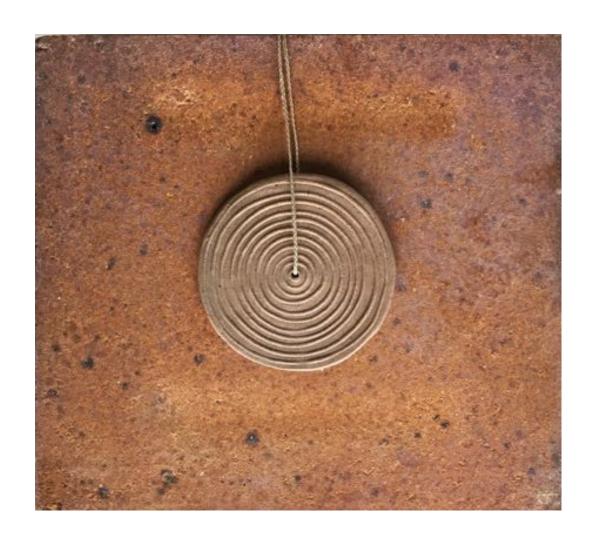

Tall Eyes (2020, ceramic) \$600

Whole (ceramic, 2020) \$650

Eyes (2020, ceramic) \$500

All in a Loop (2020, Ōkārito sand) \$650

Legs (2020,ceramic, cotton) \$300

Tagged (2020, ceramic cotton) \$300

Disc (2020, ceramic, cotton) \$300