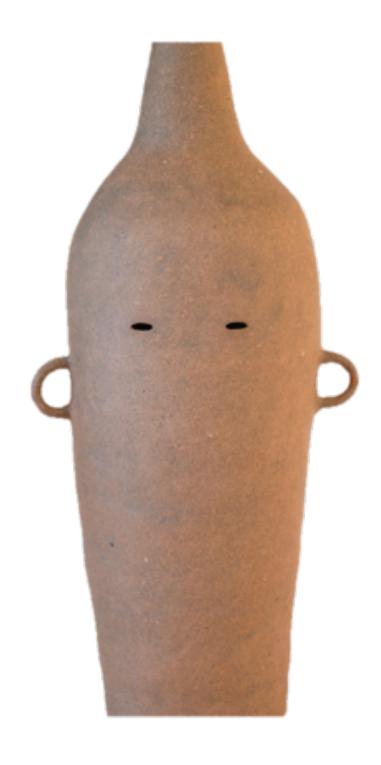

Tall Eyes (2020, ceramic) \$600

Whole (ceramic, 2020) \$650

Eyes (2020, ceramic) \$500

All in a Loop (2020, Ōkārito sand) \$650

Legs (2020,ceramic, cotton) \$300

Tagged (2020, ceramic cotton) \$300

Disc (2020, ceramic, cotton) \$300