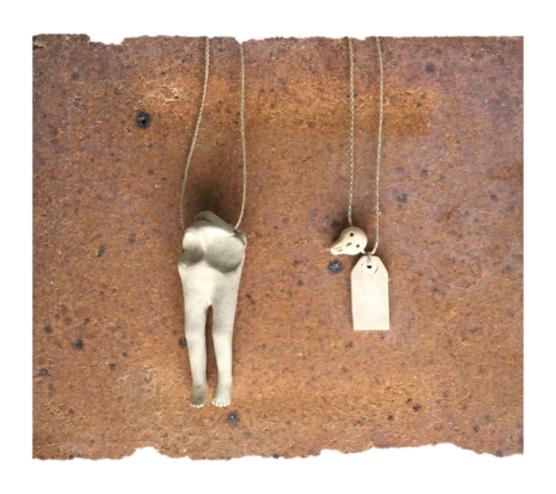

Tall Eyes (2020, ceramic) \$600

Whole (ceramic, 2020) \$650

Eyes (2020, ceramic) \$500

All in a Loop (2020, Ōkārito sand) \$650

Legs (2020,ceramic, cotton) \$300

Tagged (2020, ceramic cotton) \$300

Disc (2020, ceramic, cotton) \$300