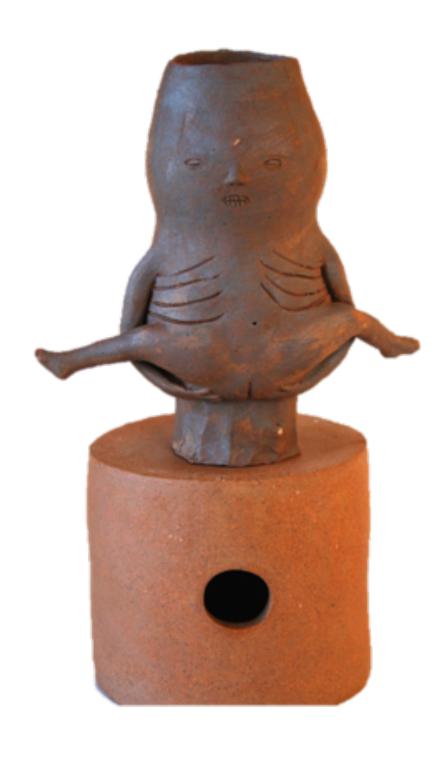

Tall Eyes (2020, ceramic) \$600

Whole (ceramic, 2020) \$650

Eyes (2020, ceramic) \$500

All in a Loop (2020, Ōkārito sand) \$650

Legs (2020,ceramic, cotton) \$300

Tagged (2020, ceramic cotton) \$300

Disc (2020, ceramic, cotton) \$300