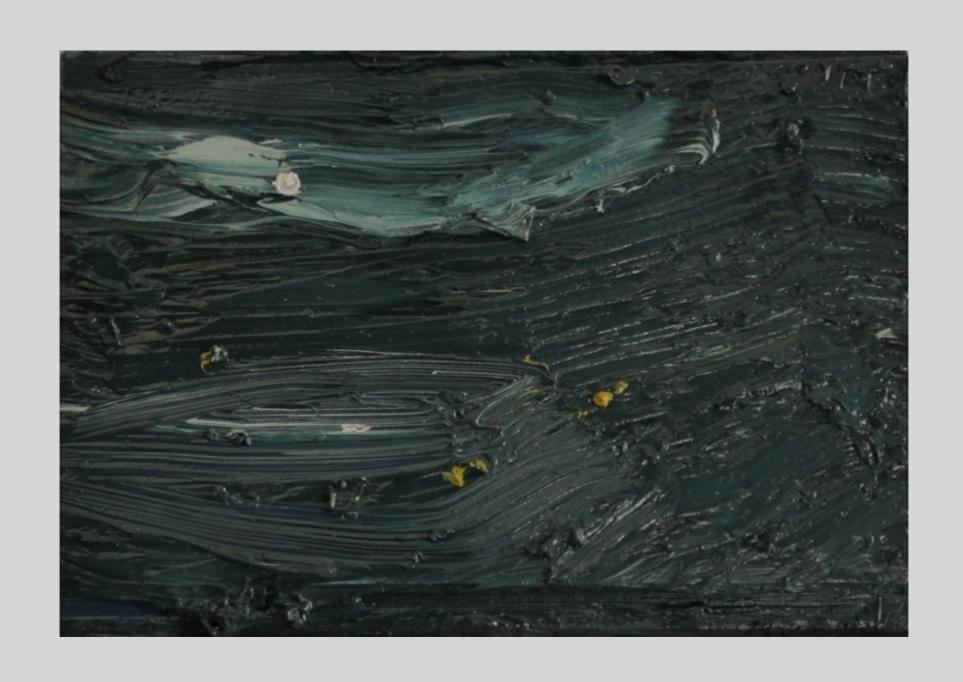

# #27 *Cowland*, 2018-20. Oil on hessian, 5.5cm x 17.5cm.

#28
Sparkly Ocean Pocket Painting, 2019.
Oil on board, 11.5cm x 6.5cm.