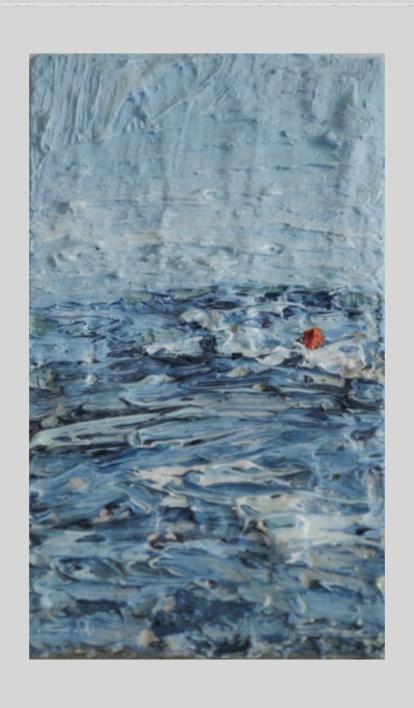

Oil on hessian, 8.5cm x 5cm.

#35

Dog Taking Itself for a Walk

[St Clair, Dunedin], 2020.

Oil on hessian, 30cm x 40cm.

#36
Orange Buoy [Catlins], 2018.
Oil on hessian, 46cm x 35.5cm.