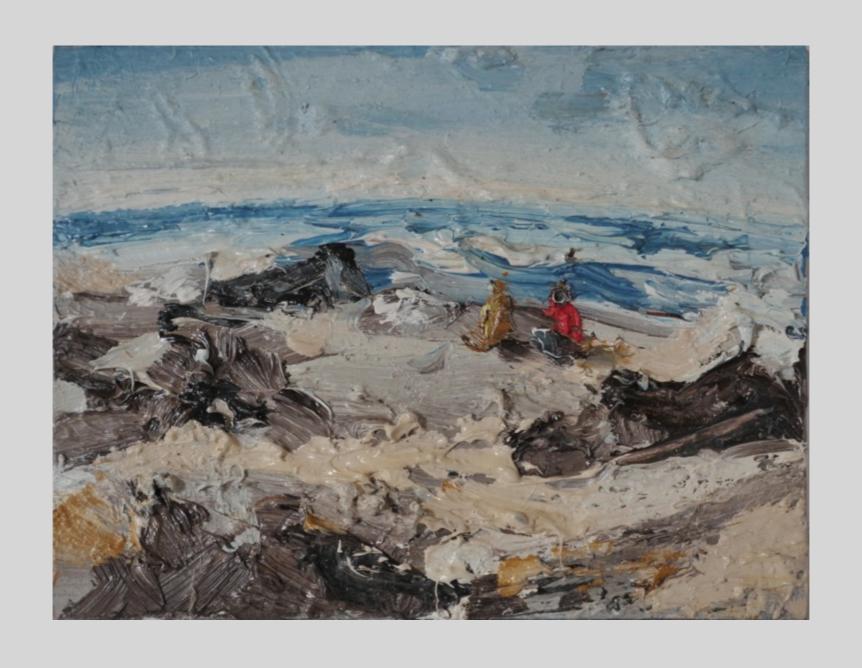

#8

Inlet [Caitlins], 2018.

Oil on hessian. 30cm x 40cm.

#9
Fence [Middlemarch], 2021.
Oil on hessian, 35cm x 45.4cm.

#10

Rocky Coast with Shags, 2020-21.
Oil on hessian, 40cm x 50.5cm.

#11

Collecting Wood [Allans Beach, Otago Peninusla],
2021. Oil on canvas, 40cm x 30cm.