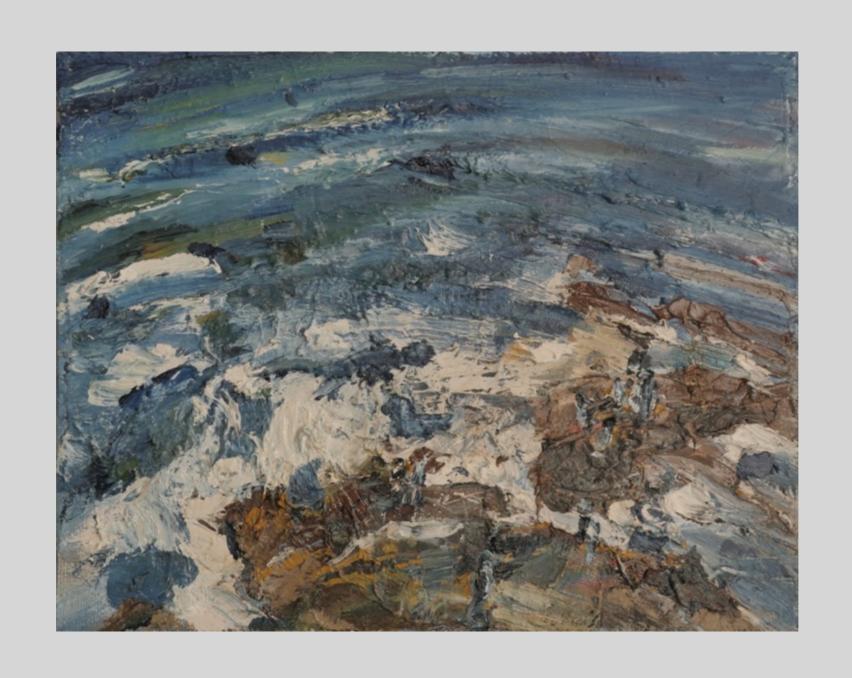

#12

Dog Surveying His Land [Middlemarch], 2021.

Oil on hessian, 40cm x 50.5cm.

#13
Hillside, 2019.
Oil on hessian, 30cm x 40cm.

#14
Opaque Ocean, 2019.
Oil on hessian, 30cm x 40cm.

#15

Rocks and Waves, 2018.

Oil on hessian, 14.5cm x 35cm.