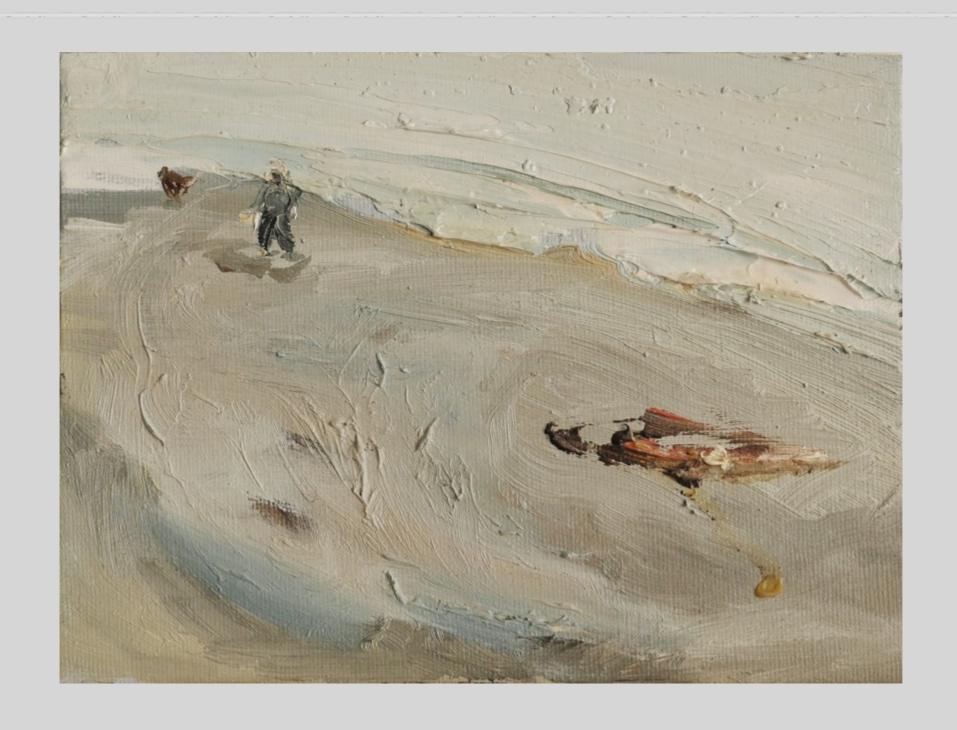

#8

Inlet [Caitlins], 2018.

Oil on hessian. 30cm x 40cm.

#9
Fence [Middlemarch], 2021.
Oil on hessian, 35cm x 45.4cm.

#10

Rocky Coast with Shags, 2020-21.
Oil on hessian, 40cm x 50.5cm.

#11

Collecting Wood [Allans Beach, Otago Peninusla],
2021. Oil on canvas, 40cm x 30cm.