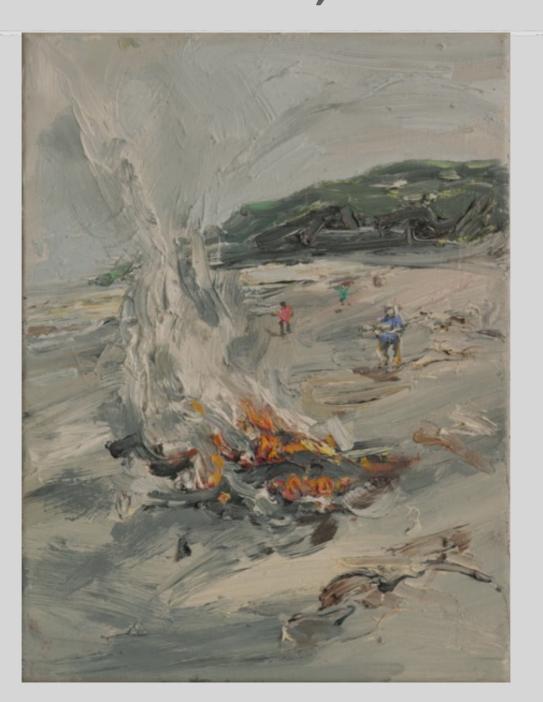

#8

Inlet [Caitlins], 2018.

Oil on hessian. 30cm x 40cm.

#9
Fence [Middlemarch], 2021.
Oil on hessian, 35cm x 45.4cm.

#10

Rocky Coast with Shags, 2020-21.
Oil on hessian, 40cm x 50.5cm.

#11

Collecting Wood [Allans Beach, Otago Peninusla],
2021. Oil on canvas, 40cm x 30cm.