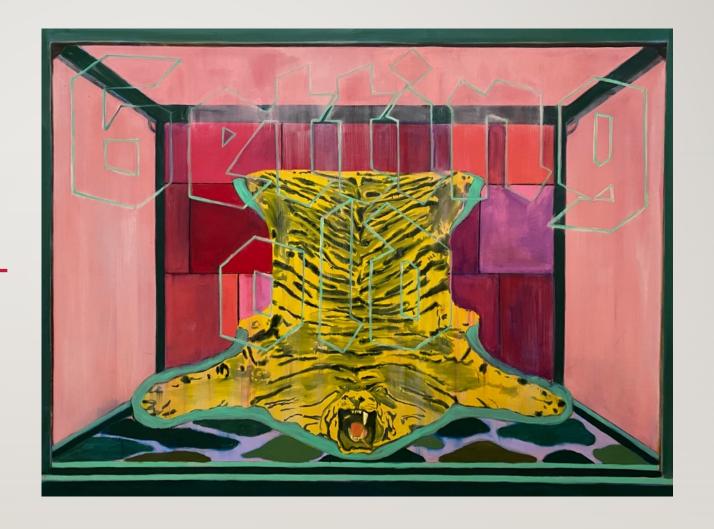

# PETE WHEELER LONGER THAN DIRT

3-25 SEPTEMBER 2021

RDS GALLERY, 6 CASTLE STREET, DUNEDIN

radner@rdsgallery.co.nz rdsgallery.co.nz 64 [0]21 215 3626

### I WON'T CRUMBLE

Oil, oil stick and pigment on canvas

660mm x 660mm



### GETTING OLD SUCKS

Oil, oil stick and pigment on canvas

1700mm x 2200mm



#### MIDNIGHT IN A PERFECT WORLD

Oil, oil stick and pigment on canvas

1700mm x 1500mm



# BIGGER THAN WORDS, WIDER THAN PICTURES

Oil, oil stick and pigment on canvas

1140mm x 860mm



## WHAT DOES YOUR SOUL LOOK LIKE?

Oil, oil stick and pigment on canvas

1110mm x 760mm



### LONGER THAN DIRT

Oil, oil stick and pigment on canvas

1110mm x 760mm



## UNTITLED [BAT]

Oil, oil stick and pigment on canvas

1110mm x 760mm



- © images, Pete Wheeler
- © format and editorial material, RDS Gallery
- 3 25 September 2021
- RDS Gallery, 6 Castle Street, Dunedin.
- All rights reserved. No part of this catalogue may be reproduced, stored in a retrieval system, or transmitted in any form or by any means, electronic, mechanical, photocopying, recording or otherwise, without prior permission.