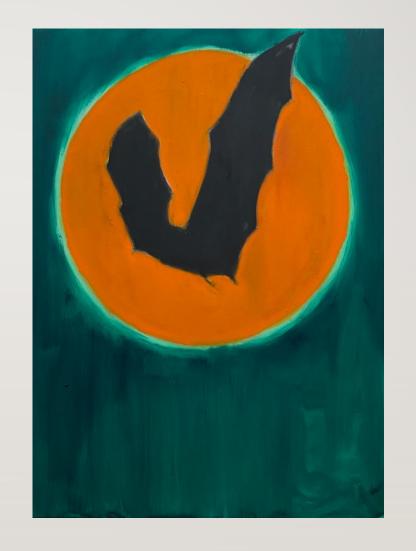

## UNTITLED [BAT]

Oil, oil stick and pigment on canvas

1110mm x 760mm

- © images, Pete Wheeler
- © format and editorial material, RDS Gallery
- 3 25 September 2021
- RDS Gallery, 6 Castle Street, Dunedin.
- All rights reserved. No part of this catalogue may be reproduced, stored in a retrieval system, or transmitted in any form or by any means, electronic, mechanical, photocopying, recording or otherwise, without prior permission.