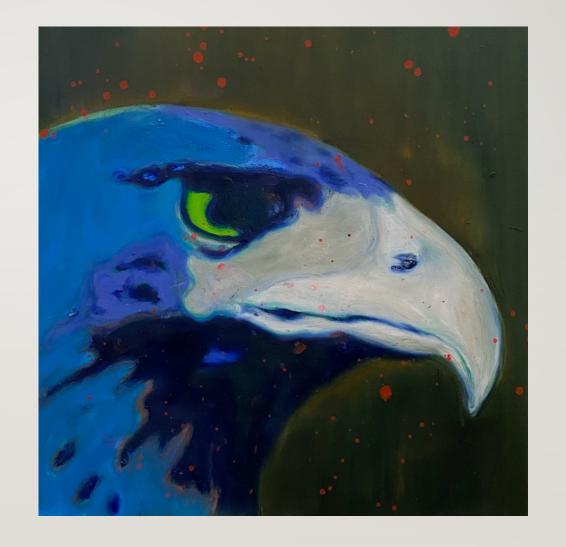

# PETE WHEELER LONGER THAN DIRT

3-25 SEPTEMBER 2021

RDS GALLERY, 6 CASTLE STREET, DUNEDIN

radner@rdsgallery.co.nz rdsgallery.co.nz 64 [0]21 215 3626

### I WON'T CRUMBLE

Oil, oil stick and pigment on canvas

660mm x 660mm



### GETTING OLD SUCKS

Oil, oil stick and pigment on canvas

1700mm x 2200mm



#### MIDNIGHT IN A PERFECT WORLD

Oil, oil stick and pigment on canvas

1700mm x 1500mm



# BIGGER THAN WORDS, WIDER THAN PICTURES

Oil, oil stick and pigment on canvas

1140mm x 860mm



## WHAT DOES YOUR SOUL LOOK LIKE?

Oil, oil stick and pigment on canvas

1110mm x 760mm



### LONGER THAN DIRT

Oil, oil stick and pigment on canvas

1110mm x 760mm



## UNTITLED [BAT]

Oil, oil stick and pigment on canvas

1110mm x 760mm



- © images, Pete Wheeler
- © format and editorial material, RDS Gallery
- 3 25 September 2021
- RDS Gallery, 6 Castle Street, Dunedin.
- All rights reserved. No part of this catalogue may be reproduced, stored in a retrieval system, or transmitted in any form or by any means, electron