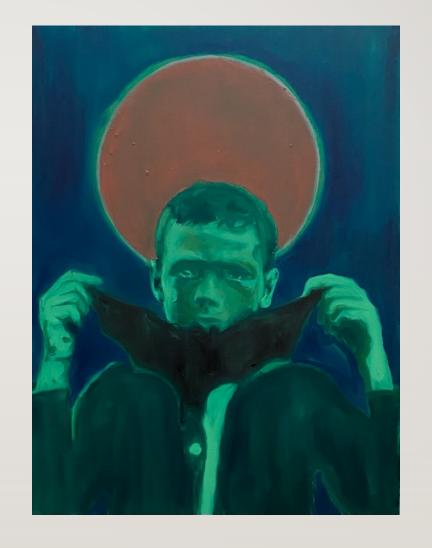

## WHAT DOES YOUR SOUL LOOK LIKE?

Oil, oil stick and pigment on canvas

1110mm x 760mm