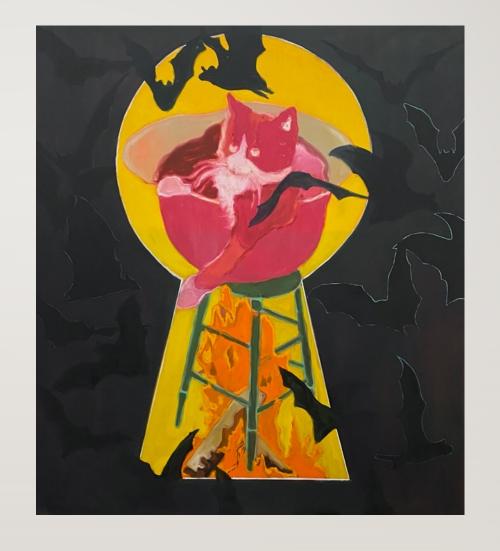

## UNTITLED [BAT]

Oil, oil stick and pigment on canvas

1110mm x 760mm

- © images, Pete Wheeler
- © format and editorial material, RDS Gallery
- 3 25 September 2021
- RDS Gallery, 6 Castle Street, Dunedin.
- All rights reserved. No part of this catalogue may be reproduced, stored in a retrieval system, or transmitted in any form or by any means, electronic, mechanical, photocopying, recording or otherwise, without prior permission.