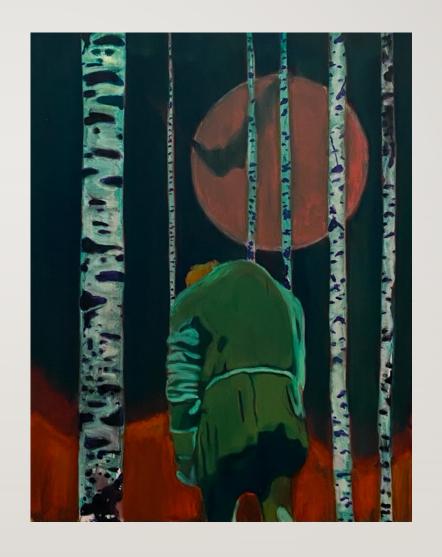

# PETE WHEELER LONGER THAN DIRT

3-25 SEPTEMBER 2021

RDS GALLERY, 6 CASTLE STREET, DUNEDIN

radner@rdsgallery.co.nz rdsgallery.co.nz 64 [0]21 215 3626

### I WON'T CRUMBLE

Oil, oil stick and pigment on canvas

660mm x 660mm



### GETTING OLD SUCKS

Oil, oil stick and pigment on canvas

1700mm x 2200mm



#### MIDNIGHT IN A PERFECT WORLD

Oil, oil stick and pigment on canvas

1700mm x 1500mm



# BIGGER THAN WORDS, WIDER THAN PICTURES

Oil, oil stick and pigment on canvas

1140mm x 860mm



## WHAT DOES YOUR SOUL LOOK LIKE?

Oil, oil stick and pigment on canvas

1110mm x 760mm



### LONGER THAN DIRT

Oil, oil stick and pigment on canvas

1110mm x 760mm



## UNTITLED [BAT]

Oil, oil stick and pigment on canvas

1110mm x 760mm



- © images, Pete Wheeler
- © format and editorial material, RDS Gallery
- 3 25 September 2021
- RDS Gallery, 6 Castle Street, Dunedin.
- All rights reserved. No part of this catalogue may be reproduced, stored in a retrieval system, or transmitted in any form or by any means, electronic, mechanical, photocopying, recording or otherwise, without prior permission.