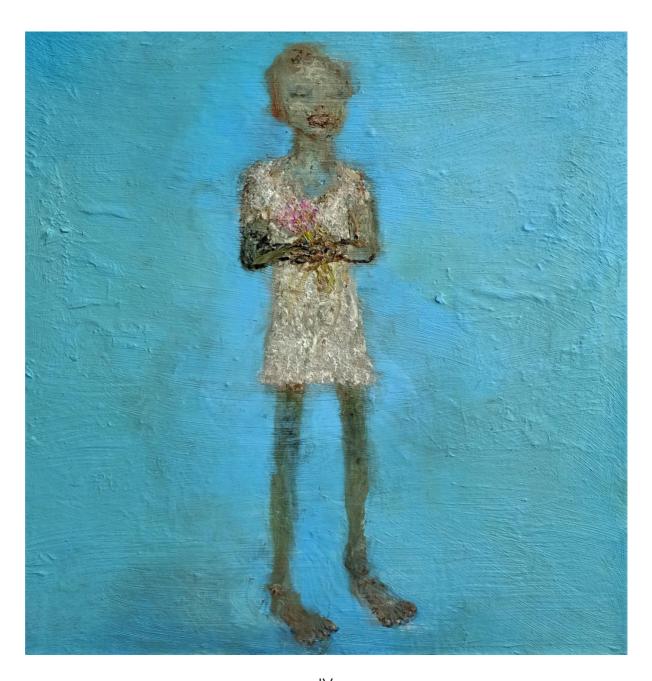

## PETER CLEVERLEY

## **NEVER THERE YET**

NEW WORK: 2019-2021

RDS Gallery
6 Castle Street
Dunedin
rdsgallery.co.nz
radner@rdsgallery.co.nz
P.O.A.



never there yet
Oil on canvas
2021
1220 x 1220 mm



II
Am I standing in the right place?
2021
Gouache and water colour on Arches paper
170 X 400 mm



III

World Girl in Maniototo
2019/2021

Gouache and water colour on d.a.s 300gsm paper
300 x 400 mm [unframed] / 400 x 500 mm [framed]



IV
The Sea Walker
2021
Oil on board
290 x 290mm [unframed], 342 x 342mm [framed]



V
Twins
2021
Oil on canvas [double canvas sold as one]
310 x 510 mm



VI between the moon and a tree 2021 Gouache & water colour on d.a.s 300 gsm paper 370 x 285 mm [unframed],535 x 435 mm [framed]



VII maybe sometimes 2021 gouache & water colour on d.a.s 300gsm paper 285 x 370 mm [unframed] / 435 x 535 [framed]



VIII sun and rain make flowers 2021 Gouache & water colour on d.a.s 300gsm paper 285 x 370 mm [unframed] / 435 X 535 [framed]



IX
The Edge of the World
2021
Gouache & water colour on d.a.s 300gsm paper 430 x 365 mm
285 x 370 mm [unframed] / 435 x 535 [framed]



X
Ginger Baker in the Maniototo
2020
Gouache & water colour on d.a.s 300gsm paper.
285 x 370 mm [unframed] / 435 x 535 mm [framed