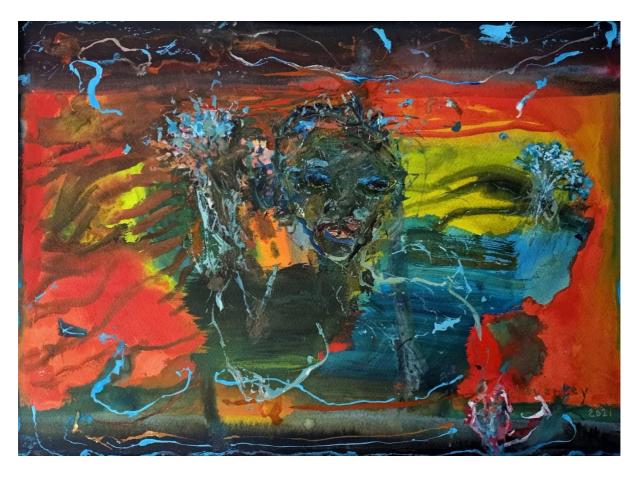

VIII sun and rain make flowers 2021 Gouache & water colour on d.a.s 300gsm paper 285 x 370 mm [unframed] / 435 X 535 [framed]

IX
The Edge of the World
2021
Gouache & water colour on d.a.s 300gsm paper 430 x 365 mm
285 x 370 mm [unframed] / 435 x 535 [framed]