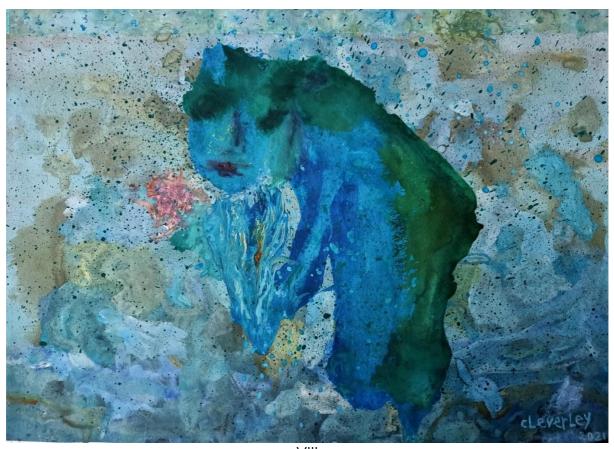

X
Ginger Baker in the Maniototo
2020
Gouache & water colour on d.a.s 300gsm paper.
285 x 370 mm [unframed] / 435 x 535 mm [framed]