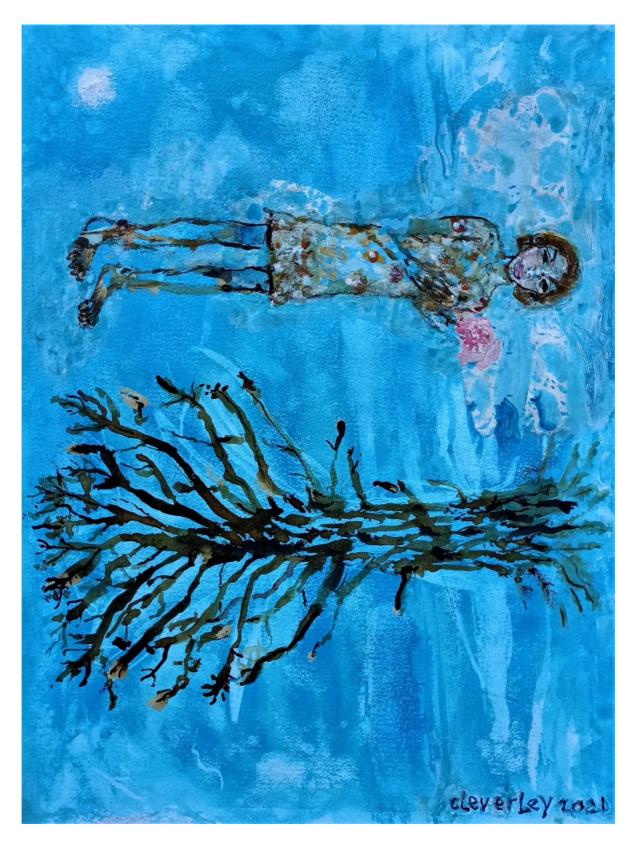

III

World Girl in Maniototo
2019/2021

Gouache and water colour on d.a.s 300gsm paper
300 x 400 mm [unframed] / 400 x 500 mm [framed]

IV
The Sea Walker
2021
Oil on board
290 x 290mm [unframed], 342 x 342mm [framed]