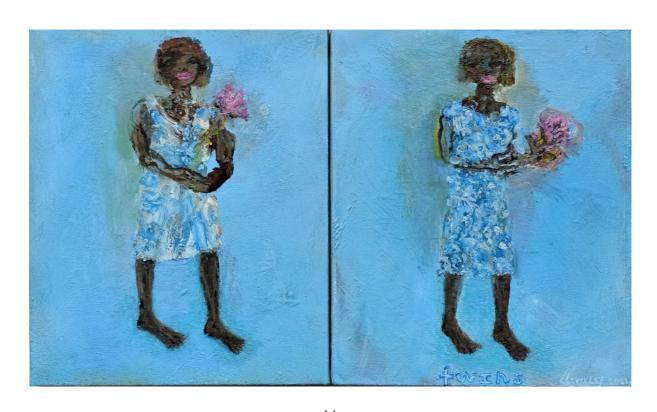

V
Twins
2021
Oil on canvas [double canvas sold as one]
310 x 510 mm

VI between the moon and a tree 2021 Gouache & water colour on d.a.s 300 gsm paper 370 x 285 mm [unframed],535 x 435 mm [framed]

VII maybe sometimes 2021 gouache & water colour on d.a.s 300gsm paper 285 x 370 mm [unframed] / 435 x 535 [framed]