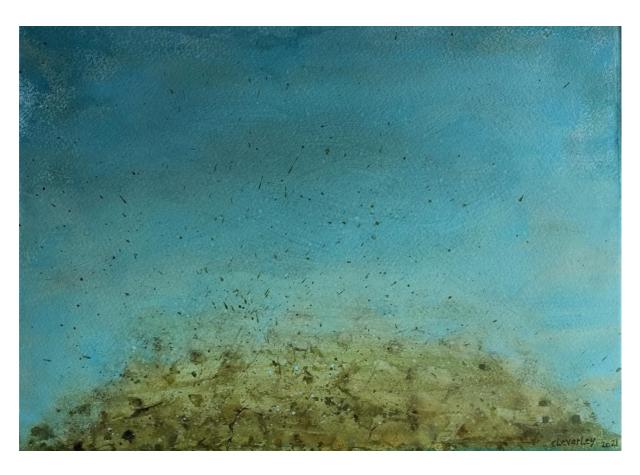

III

World Girl in Maniototo
2019/2021

Gouache and water colour on d.a.s 300gsm paper
300 x 400 mm [unframed] / 400 x 500 mm [framed]

IV
The Sea Walker
2021
Oil on board
290 x 290mm [unframed], 342 x 342mm [framed]