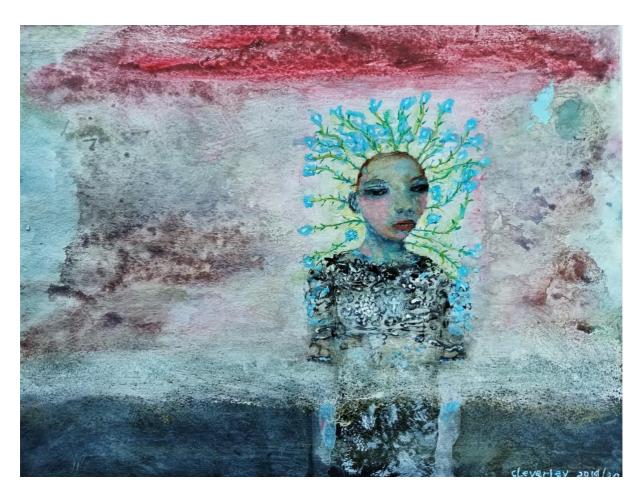

X
Ginger Baker in the Maniototo
2020
Gouache & water colour on d.a.s 300gsm paper.
285 x 370 mm [unframed] / 435 x 535 mm [framed]