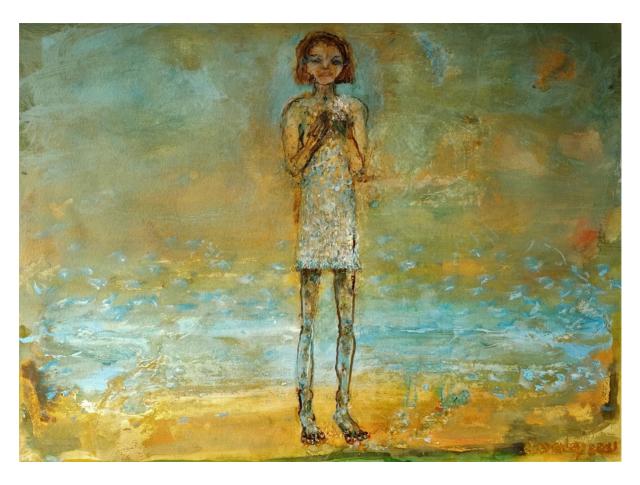

III

World Girl in Maniototo
2019/2021

Gouache and water colour on d.a.s 300gsm paper
300 x 400 mm [unframed] / 400 x 500 mm [framed]

IV
The Sea Walker
2021
Oil on board
290 x 290mm [unframed], 342 x 342mm [framed]