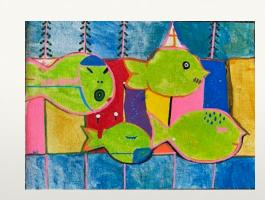

### Felix Harris

Residue 2021 Acrylic on canvas panel 225mm x 305mm unframed SOLD ©images, Felix Harris