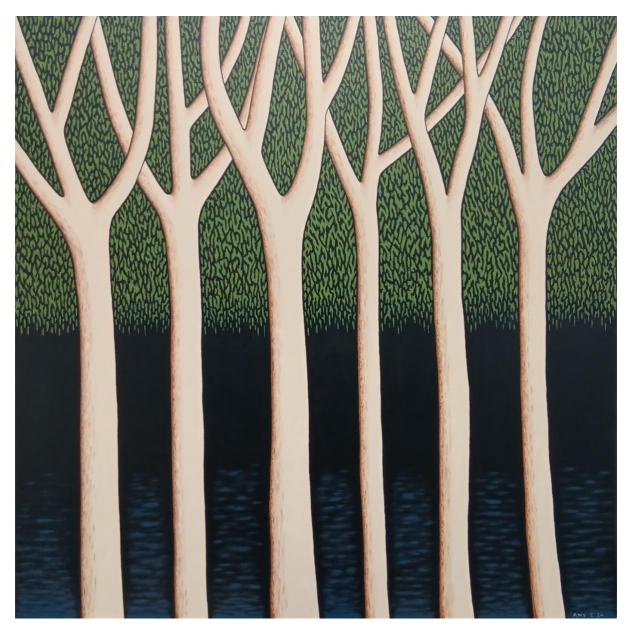

6. The Far Dry Hills, 2024, acrylic on board in piano panel, 1415mm w x 388mm h, framed

7. The Trees I'm Understanding, 2024, acrylic on board, 1.2 M x 1.2M, unframed

8. I'm Understanding the Trees, 2024, acrylic on board, 1.2M x 1.2M, unframed