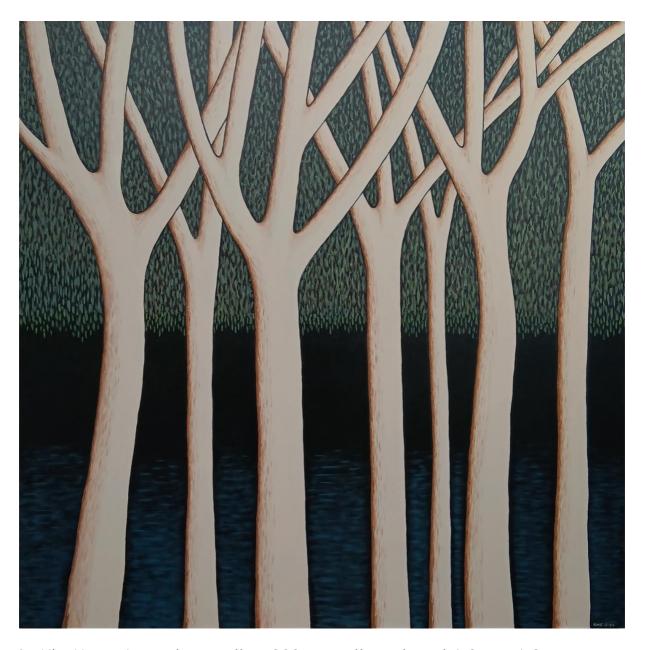

6. The Far Dry Hills, 2024, acrylic on board in piano panel, 1415mm w x 388mm h, framed

7. The Trees I'm Understanding, 2024, acrylic on board, 1.2 M x 1.2M, unframed

8. I'm Understanding the Trees, 2024, acrylic on board, 1.2M x 1.2M, unframed