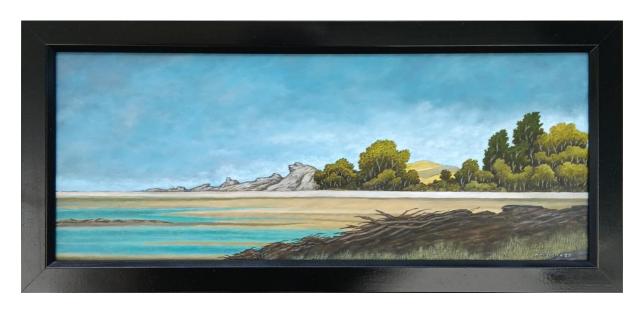

2. Inlet, 2025, acrylic on plywood, 557mm w x 255mm h, framed

3. Shelter belts, 2025, acrylic on plywood, 472mm w x 706mm, h framed

4. 7 Bare, 2024, acrylic on canvas, 500mm w x 603mm h, unframed

5. 5 in the Stand, 2024, acrylic on canvas, 600mm w x 600mm h, unframed