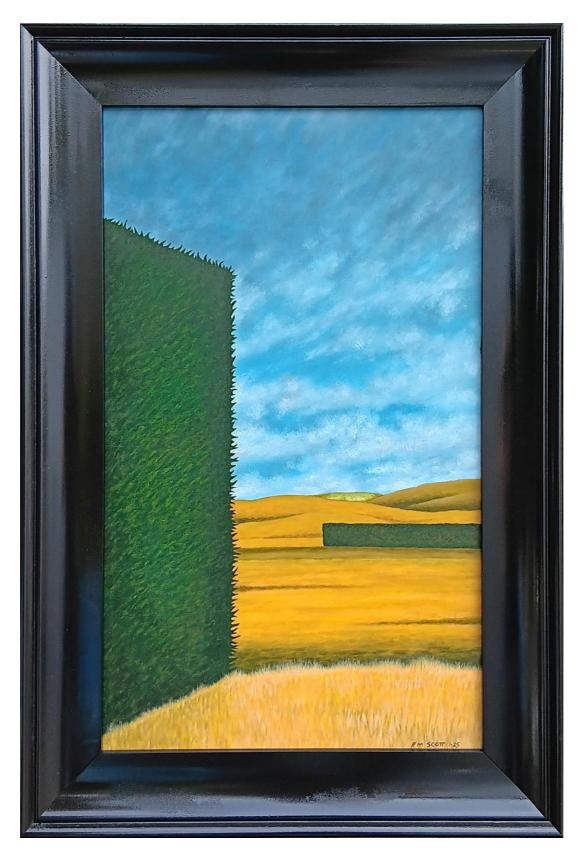

2. Inlet, 2025, acrylic on plywood, 557mm w x 255mm h, framed

3. Shelter belts, 2025, acrylic on plywood, 472mm w x 706mm, h framed

4. 7 Bare, 2024, acrylic on canvas, 500mm w x 603mm h, unframed

5. 5 in the Stand, 2024, acrylic on canvas, 600mm w x 600mm h, unframed