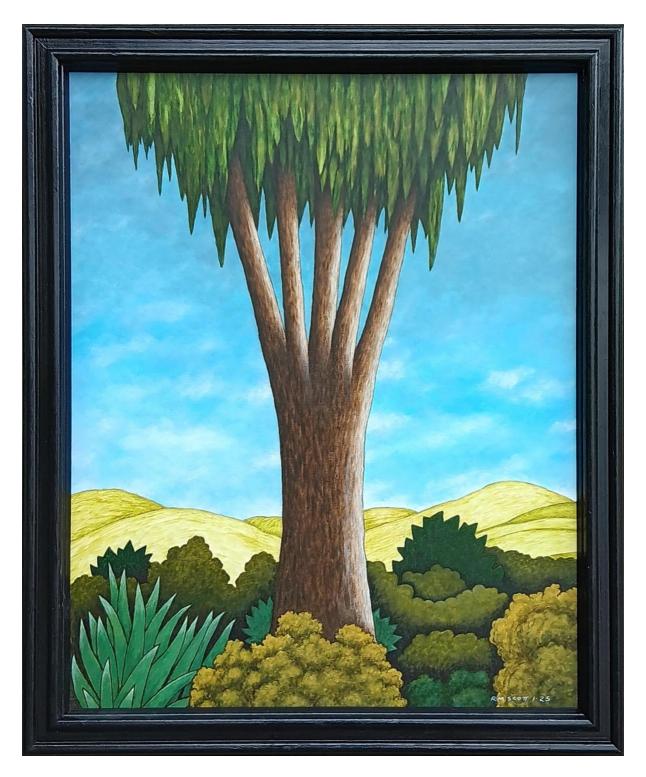

2. Inlet, 2025, acrylic on plywood, 557mm w x 255mm h, framed

3. Shelter belts, 2025, acrylic on plywood, 472mm w x 706mm, h framed

4. 7 Bare, 2024, acrylic on canvas, 500mm w x 603mm h, unframed

5. 5 in the Stand, 2024, acrylic on canvas, 600mm w x 600mm h, unframed