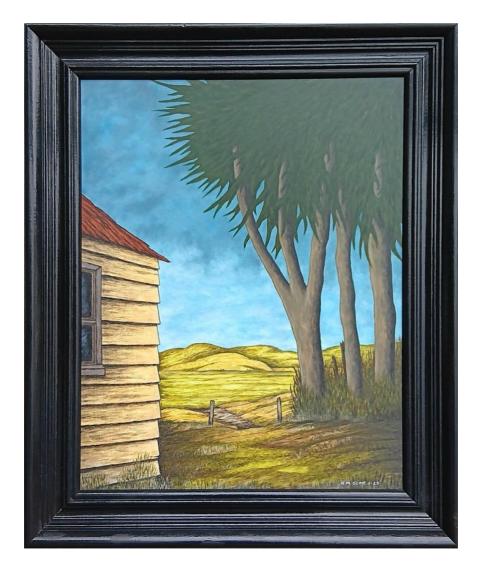

9. Creek Country, 2025, acrylic on plywood, 515mm w x 625mm h, framed

10. Secret Place, 2025, acrylic on plywood, 557mm w x 255mm h, framed

11. Last One in the Stand, 2025, acrylic on plywood, 468mm w x 568mm h, framed