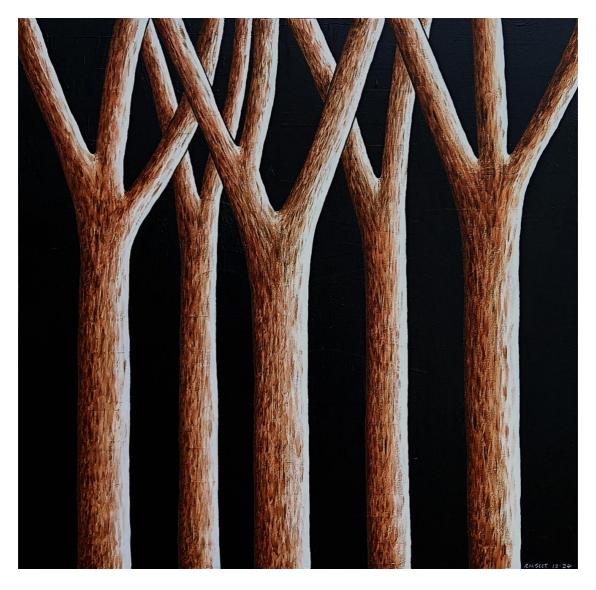

2. Inlet, 2025, acrylic on plywood, 557mm w x 255mm h, framed

3. Shelter belts, 2025, acrylic on plywood, 472mm w x 706mm, h framed

4. 7 Bare, 2024, acrylic on canvas, 500mm w x 603mm h, unframed

5. 5 in the Stand, 2024, acrylic on canvas, 600mm w x 600mm h, unframed