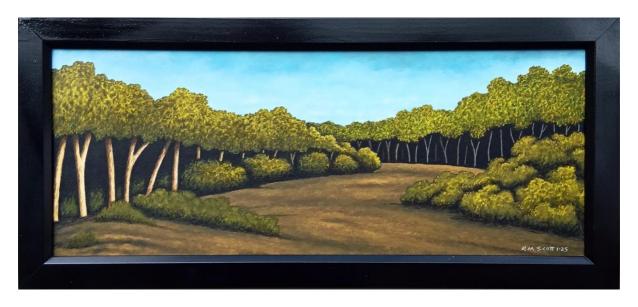

6. The Far Dry Hills, 2024, acrylic on board in piano panel, 1415mm w x 388mm h, framed

7. The Trees I'm Understanding, 2024, acrylic on board, 1.2 M x 1.2M, unframed

8. I'm Understanding the Trees, 2024, acrylic on board, 1.2M x 1.2M, unframed