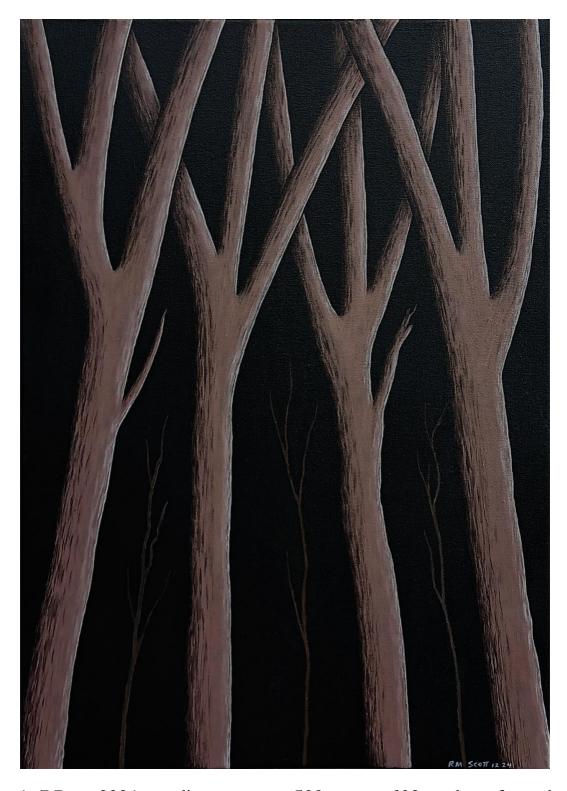

6. The Far Dry Hills, 2024, acrylic on board in piano panel, 1415mm w x 388mm h, framed

7. The Trees I'm Understanding, 2024, acrylic on board, 1.2 M x 1.2M, unframed

8. I'm Understanding the Trees, 2024, acrylic on board, 1.2M x 1.2M, unframed